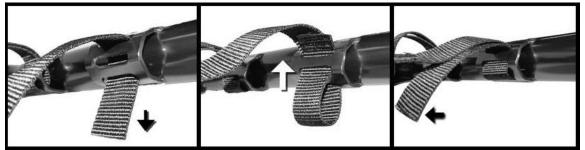

3) Mount the front bracket using the bolt and washer you removed from the engine mount. Hand tighten only. See picture #1

4) Tighten the footpeg bolts and then tighten the front mount bolt.

- 5) Repeat steps 1 thru 4 for the brake side.
- 6) Install the nets following the diagram.

Picture 1

Picture 2

Alba Racing 10806 Prospect Avenue, Santee CA 92807 619-562-0188 www.teamalbaracing.com

Install the nets following the picture below:

Alba Racing 10806 Prospect Avenue, Santee CA 92807 619-562-0188 www.teamalbaracing.com