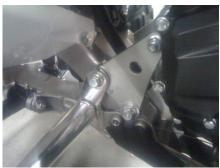

## YFZ 450R ALBA PRO ELITE NERF BAR T1 INSTALLATION

1) Start on the shifter side of the quad. Using a #14 socket remove the forward upper engine mount bolt and washer. Save it for reuse when installing the front nerf bracket. (see picture # 1 for bolt location)

3) Mount the front bracket using the bolt and washer you removed from the engine mount. Hand tighten only. See picture #1

4) Tighten the footpeg bolts and then tighten the front mount bolt.

- 5) Repeat steps 1 thru 4 for the brake side.
- 6) Install the nets following the diagram.