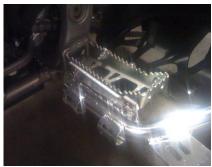

2) Determine which nerf fits on the shifter side and insert one of the forward mount brackets in the front tube. Now mount the rear mount plate to the front of the footpeg using the supplied bolts, washers and nuts (2 sets per side). Do not tighten the bolts yet. See picture # 2