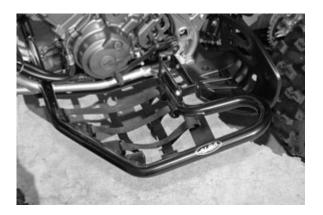

3) Slide both nerf bars over the mount bar and install the bolt and nut thru the 2

holes in the nerf and foot peg on each side. See picture:

- 4) Tighten the bolts thru the pegs first, then tighten the 2 engine mount bolts.
- 5) Install Nets as shown