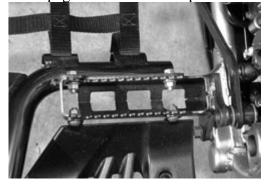

3) Slide both nerf bars over the mount bar and install the bolt and nut thru the 2

holes in the nerf and foot peg on each side. See picture:

- 4) Tighten the bolts thru the pegs first, then tighten the 2 engine mount bolts.
- 5) Install Nets as shown