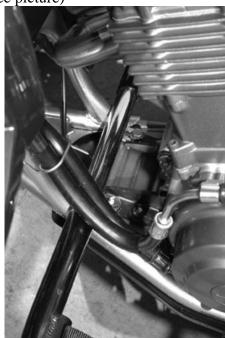

2) Mount the chrome tube with the tabs facing backwards. Use the same bolts you

removed in step 1. (see picture)

Note: The bar will go under the water and oil lines. Be sure you don't pinch the reverse cable under the mount bracket. Do not tighten the bolts yet!