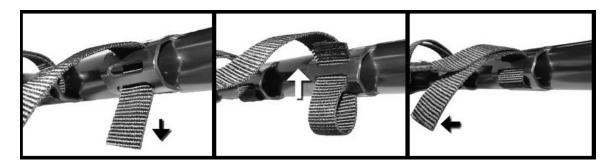

## INSTALLATION INSTRUCTIONS FOR ALBA PRO ELITE RAPTOR NERF **BARS**

1) Remove the 2 forward engine mount bolts (14mm socket) that go thru the lower frame. (The kit may supply 2 new bolts and nuts to replace the stock ones, it is your choice which ones to use.)

2) Mount the chrome tube with the tabs facing backwards. Use the same bolts you

removed in step 1. (see picture)



Note: The bar will go under the water and oil lines. Be sure you don't pinch the reverse cable under the mount bracket. Do not tighten the bolts yet!

3) Slide both nerf bars over the mount bar and install the bolt and nut thru the 2

holes in the nerf and foot peg on each side. See picture:





- 4) Tighten the bolts thru the pegs first, then tighten the 2 engine mount bolts.
- 5) Install Nets as shown



6) Check all bolts to be sure they are tight



7) Have fun and be safe!