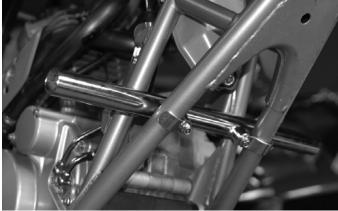

## Installation Instructions for Alba Pro Elite 400EX Nerf Bars

1. (See Pic 1) Use the chrome mount bar, 2 chrome clamps and 2 bolts to loosly mount to the lower frame foreward of the v shape. Do not tighten bolts yet.

- 4. See pic 3 Now drill a 3/8" hole thru the foot peg using the nerf bracket mount hole as a guide (one on each side). Install bolt and nut on each side.
- 5. Tighten all bolts and nuts. Re-check all of them for tightness. Also check that all bolts are tight after the first ride.
- 6. install nerf nets per illustration.