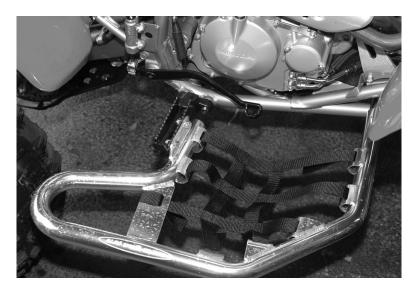

## Installation Instructions for Alba Pro Elite 400EX Nerf Bars

1. (See Pic 1) Use the chrome mount bar, 2 chrome clamps and 2 bolts to loosly mount to the lower frame foreward of the v shape. Do not tighten bolts yet.

2. Cut off the plastic heel guard as shown in pic 2. Unbolt the piece that is left attached to the footpeg. Repeat for the other side.

3. Slide the left nerf bar front on to the chrome mount bar. Line up the outside hole on the rear nerf mount tab with the hole on the foot peg ( the one that the bolt came out of from the plastic footguard piece). Insert the bolt and nut snugly, but do not tighten. Repeat this same process for the right side nerf.

- 4. See pic 3 Now drill a 3/8" hole thru the foot peg using the nerf bracket mount hole as a guide (one on each side). Install bolt and nut on each side.
- 5. Tighten all bolts and nuts. Re-check all of them for tightness. Also check that all bolts are tight after the first ride.
- 6. install nerf nets per illustration.