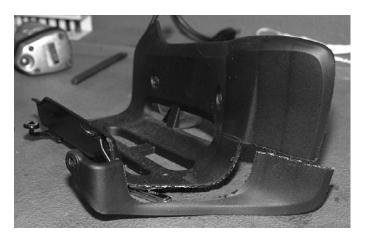

2. Cut off the plastic heel guard as shown in pic 2. Unbolt the piece that is left attached to the footpeg. Repeat for the other side.

3. Slide the left nerf bar front on to the chrome mount bar. Line up the outside hole on the rear nerf mount tab with the hole on the foot peg ( the one that the bolt came out of from the plastic footguard piece). Insert the bolt and nut snugly, but do not tighten. Repeat this same process for the right side nerf.