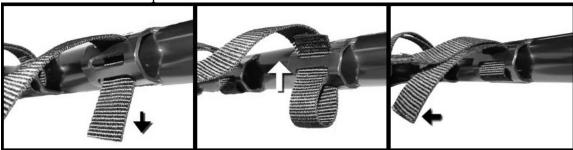

- 4. See pic 3 Now drill a 3/8" hole thru the foot peg using the nerf bracket mount hole as a guide (one on each side). Install bolt and nut on each side.
- 5. Tighten all bolts and nuts. Re-check all of them for tightness. Also check that all bolts are tight after the first ride.
- 6. install nerf nets per illustration.