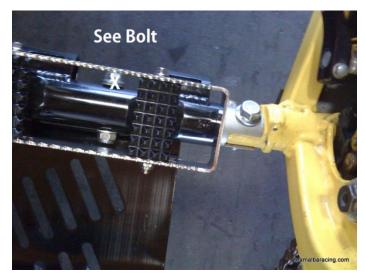

2) Install front mount as shown in picture. Use supplied spacers.

- 3) Make sure you push your nerf bar tube fully on before tightening the clamp. (see picture above)
- 4) Install supplied bolt and nylok nut through each footpeg. Tighten using Loctite. See pic. (X is on bolt)