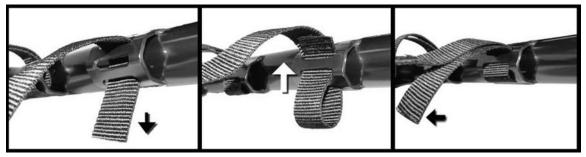

- 5) Double check all hardware, making sure everything is tight. (Make sure to do this after your first ride and every few rides thereafter).
- 6) Install the nets following the picture below:

Please contact us @ <u>support@albaracing.com</u> or give us a call @ 619-562-0188 if you need any assistance.