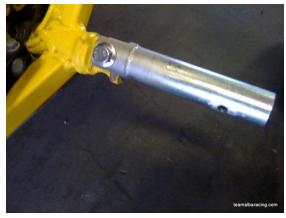

2) Install front mount as shown in picture. Use supplied spacers.

- 3) Make sure you push your nerf bar tube fully on before tightening the clamp. (see picture above)
- 4) Install supplied bolt and nylok nut through each footpeg. Tighten using Loctite. See pic. (X is on bolt)