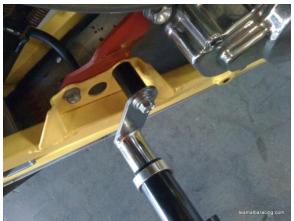

2) Install front mount as shown in picture. Use supplied spacers.

- 3) Make sure you push your nerf bar tube fully on before tightening the clamp. (see picture above)
- 4) Install supplied bolt and nylok nut through each footpeg. Tighten using Loctite. See pic. (X is on bolt)